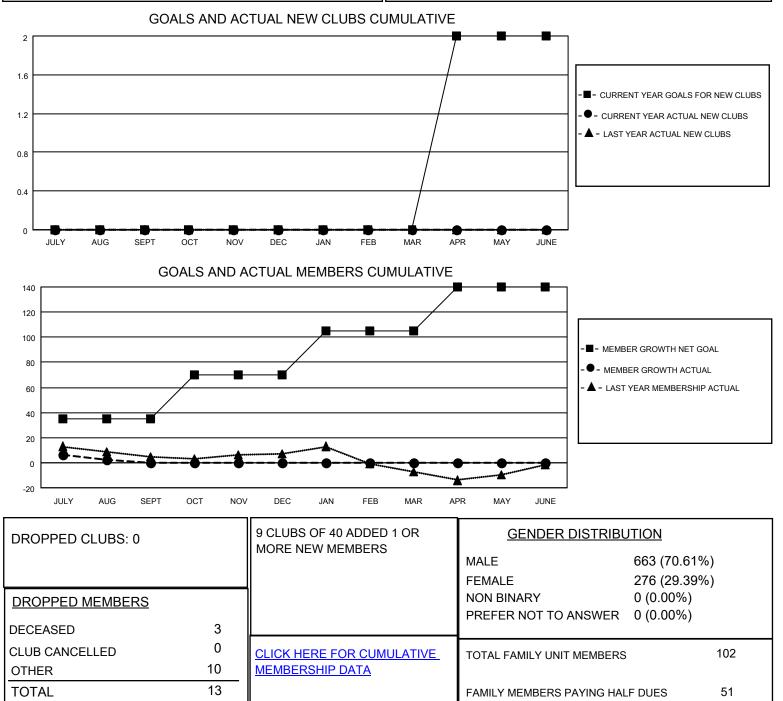

## LOCATION TEXAS

District 2 E1

Results as of: 8/31/2022

| Clubs                 |               |           |               | Members               |                       |                         |                                                    |
|-----------------------|---------------|-----------|---------------|-----------------------|-----------------------|-------------------------|----------------------------------------------------|
| RESULTS FOR 2022-2023 |               |           |               | RESULTS FOR 2022-2023 |                       |                         |                                                    |
| QUARTER               | NEW CLUB GOAL | NEW CLUBS | DROPPED CLUBS | QUARTER MEMB          | ER GROWTH NET<br>GOAL | MEMBER GROWTH<br>ACTUAL | DROPPED<br>MEMBERS ACTUAL<br>(including transfers) |
| JULY/AUG/SEPT         | 0             | 0         | 0             | JULY/AUG/SEPT         | 35                    | 17                      | 13                                                 |
| OCT/NOV/DEC           | 0             | 0         | 0             | OCT/NOV/DEC           | 35                    | 0                       | 0                                                  |
| JAN/FEB/MAR           | 0             | 0         | 0             | JAN/FEB/MAR           | 35                    | 0                       | 0                                                  |
| APR/MAY/JUNE          | 2             | 0         | 0             | APR/MAY/JUNE          | 35                    | 0                       | 0                                                  |